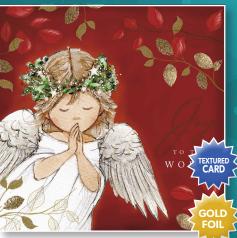

Name: Golden Angel Size: 150mm x 150mm

**Price:** £3.75

Order no: 19 (English greeting)