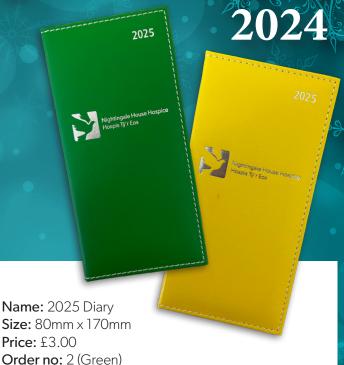

# Christmas Cards



Name: Carols at the Bandstand, Bellevue Park, Wrexham

**Size:** 120mm x 170mm

**Price:** £4.75

Order no: 1 (Bilingual greeting)



3 (Yellow)



Name: Côr Siôn Corn Size: 150mm x 150mm

**Price:** £3.75

Order no: 4 (Cyfarchiad Cymraeg)



Name: Cadw'n Gynnes Size: 150mm x 150mm

**Price:** £3.75

Order no: 5 (Cyfarchiad Cymraeg)

# Cardiau Cymraeg!

**Cyfarch yn darllen:** 

"Nadolig Llawen a Blwyddyn Newydd Dda"

## ALL PURCHASES SUPPORT NIGHTINGALE HOUSE HOSPICE RAISING FUNDS FOR PATIENT CARE



Nightingale House Hospice Hospis Tŷ'r Eos 01978 314292 NIGHTINGALEHOUSE.CO.UK



Name: The Santa Choir Size: 150mm x 150mm

**Price:** £3.75

Order no: 6 (English greeting)



Name: Keeping Warm Size: 150mm x 150mm

**Price:** £3.75

Order no: 7 (English greeting)



Name: Flock in the Field Size: 150mm x 150mm

**Price:** £3.75

Order no: 8 (English greeting)



Name: Christmas Robin Size: 150mm x 150mm

**Price:** £3.75