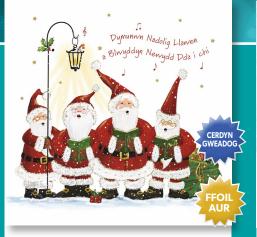

## ALL PURCHASES SUPPORT NIGHTINGALE HOUSE HOSPICE RAISING FUNDS FOR PATIENT CARE

Nightingale House Hospice Hospis Tŷ'r Eos 01978 314292 NIGHTINGALEHOUSE.CO.UK

Name: The Santa Choir Size: 150mm x 150mm

**Price:** £3.75