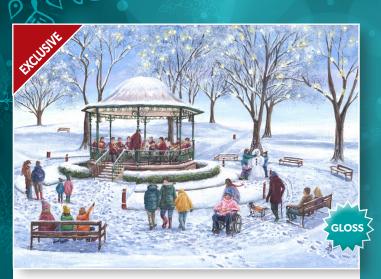

# Christmas Cards

Name: Carols at the Bandstand, Bellevue Park, Wrexham

**Size:** 120mm x 170mm

**Price:** £4.75

Order no: 1 (Bilingual greeting)

3 (Yellow)

Name: Côr Siôn Corn Size: 150mm x 150mm

**Price:** £3.75