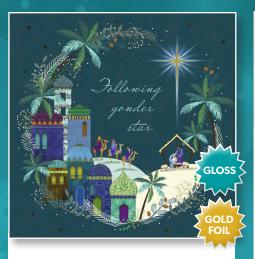

**Price:** £3.75

Order no: 16 (English greeting)

Name: Windswept Size: 150mm x 150mm

**Price:** £3.75

Order no: 17 (English greeting)

Name: Follow Yonder Star Size: 150mm x 150mm

**Price:** £3.75

Order no: 18 (English greeting)