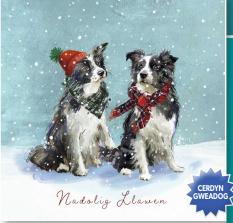

Order no: 6 (English greeting)

Name: Keeping Warm Size: 150mm x 150mm

**Price:** £3.75

Order no: 7 (English greeting)

Name: Flock in the Field Size: 150mm x 150mm

**Price:** £3.75

Order no: 8 (English greeting)