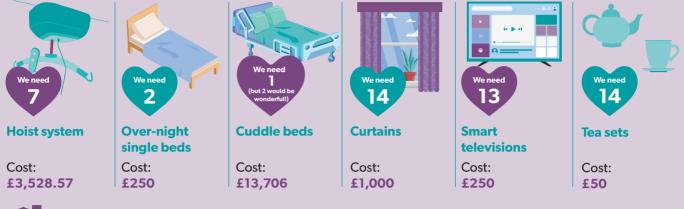

In these challenging times it's not possible to be certain of exactly where support is needed most. Therefore, if we are fortunate enough to raise more than required for our equipment, furniture and fitting needs, we will spend any additional donations on our highest clinical priorities.

Yn ystod y cyfnod heriol hwn, nid yw'n bosibl bod yn sicr ynghylch ble yn union y mae angen y cymorth mwyaf. Felly, os ydym yn ddigon ffodus i godi mwy nag sydd ei angen ar gyfer ein hanghenion o ran offer, dodrefn a ffitiadau, byddwn yn gwario unrhyw roddion ychwanegol ar ein blaenoriaethau clinigol uchaf.